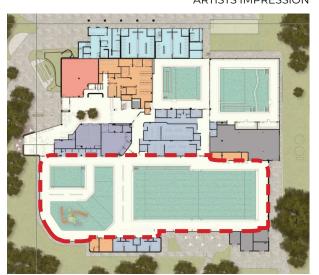

## Main Pool Hall

- 50m 8 lane pool with ramp access and moveable swim wall to allow for 50m use, 25m use, or half 50m and half 25m use (as shown)
- · Learn to swim pool
- · Leisure pool with water play