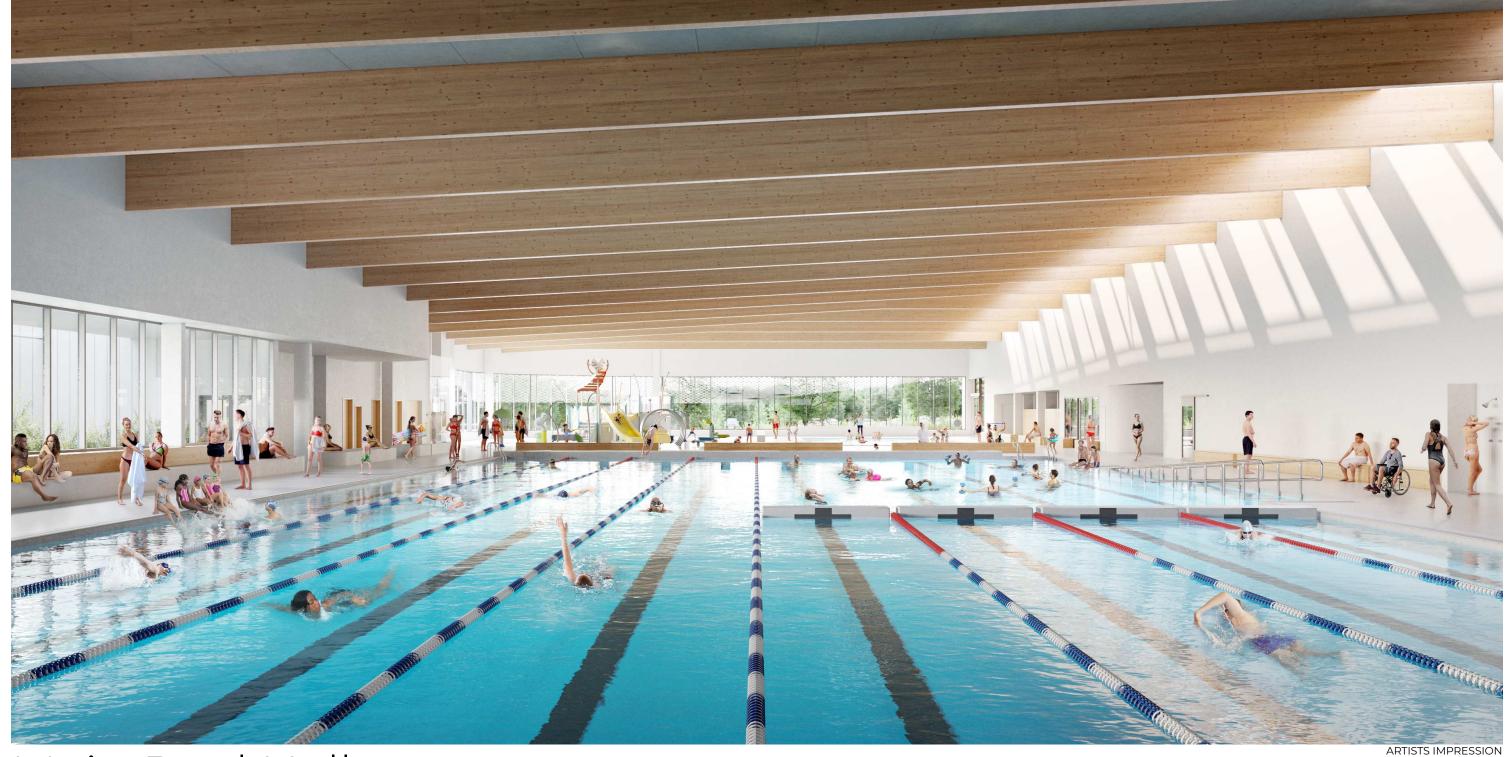

## Main Pool Hall

- 50m 8 lane pool with ramp access and moveable swim wall to allow for 50m use, 25m use, or half 50m and half 25m use (as shown)
- · Learn to swim pool
- · Leisure pool with water play