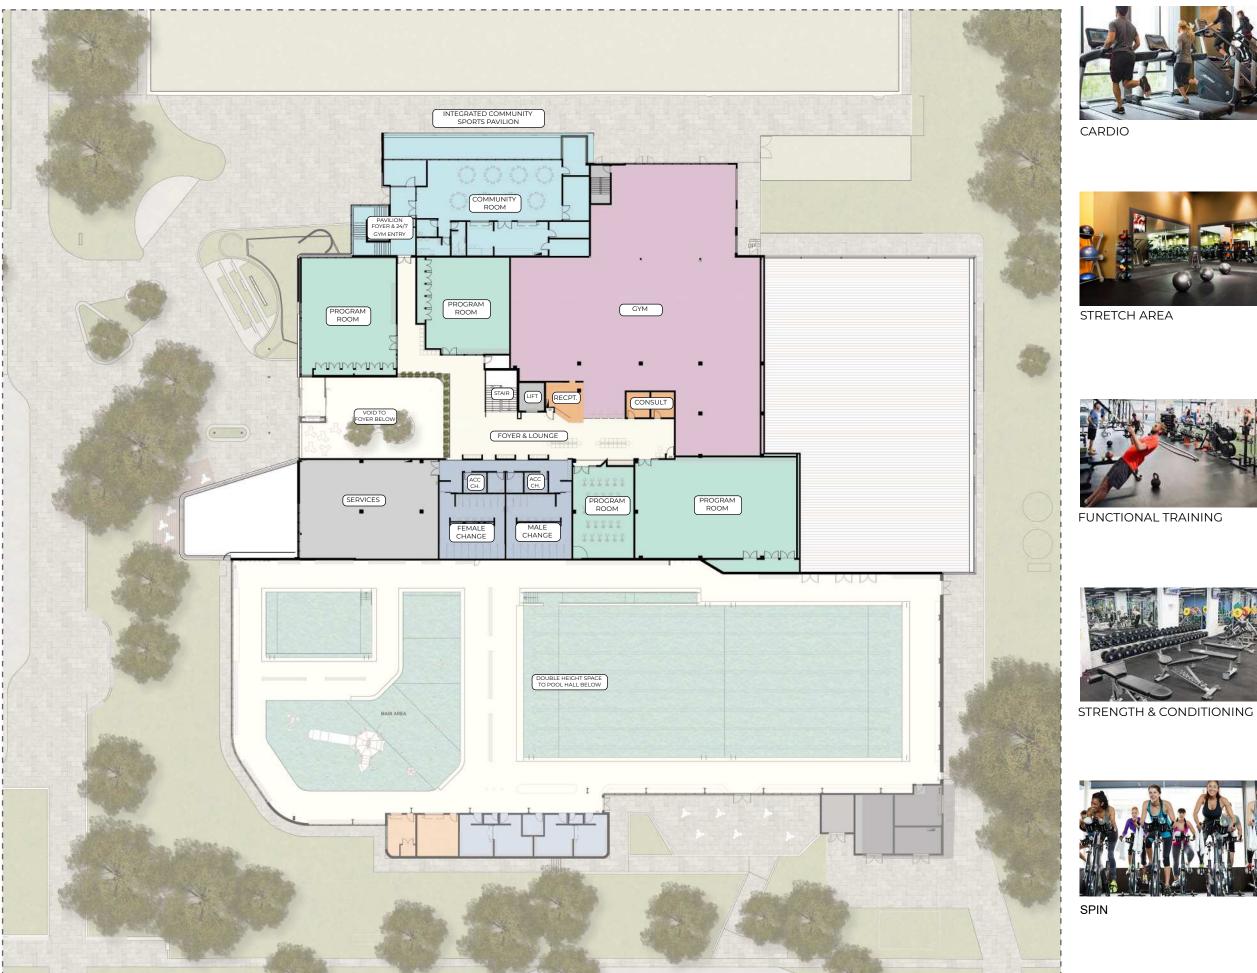

## Level 1 Floor Plan

## Warm Water Pool Hall

- Two warm water pools allowing for simultaneous programmed and casual use
- Six times more warm water than the Oasis warm water pool
- Operable wall to provide privacy to Warm Water Pool 1 when required (for women's only class etc.)
- Large spa
- Pools accessible via ramp, hoists and pool pods
- Sauna and steam room

## Main Pool Hall

- 50m 8 lane pool with ramp access and moveable swim wall to allow for 50m use, 25m use, or half 50m and half 25m use (as shown)
- · Learn to swim pool
- · Leisure pool with water play