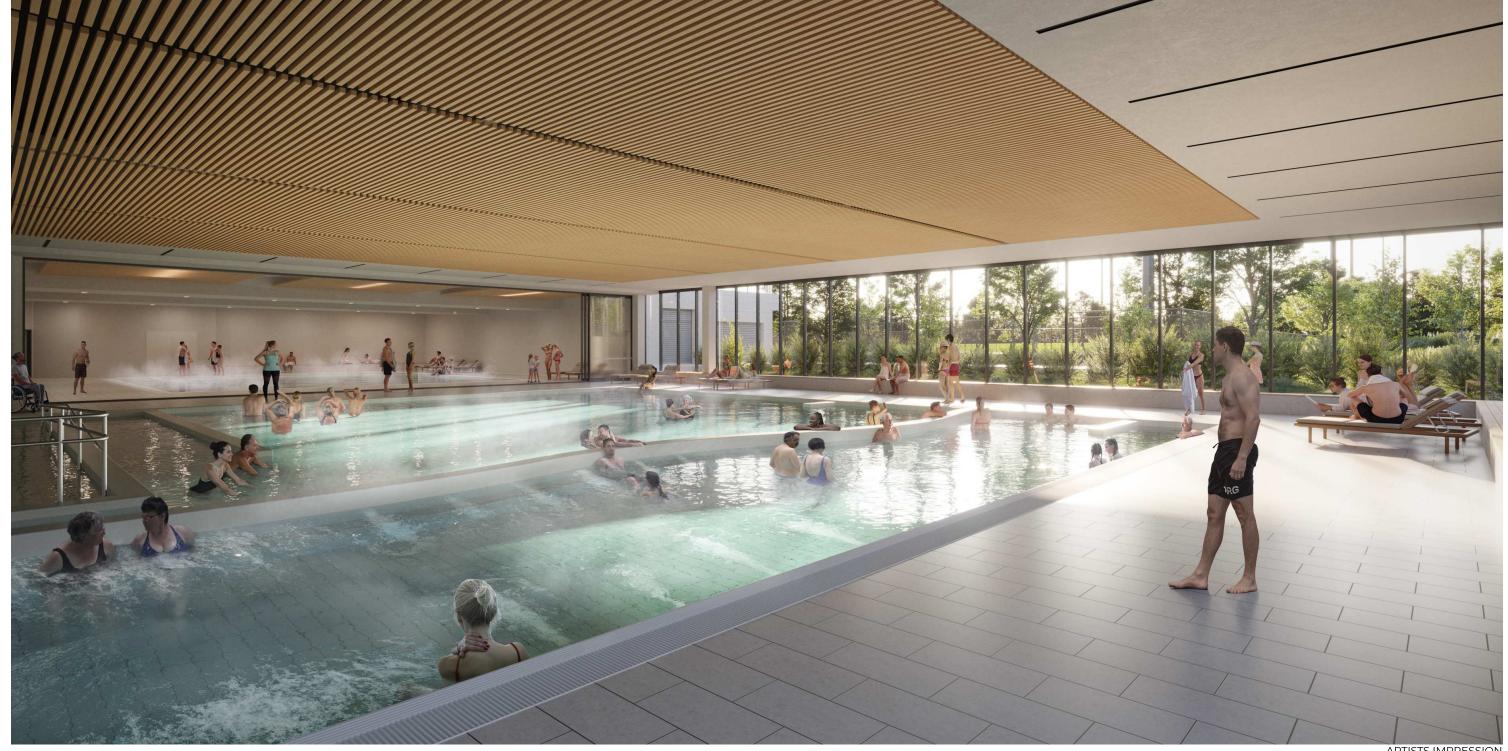

## Warm Water Pool Hall

- Two warm water pools allowing for simultaneous programmed and casual use
- Six times more warm water than the Oasis warm water pool
- Operable wall to provide privacy to Warm Water Pool 1 when required (for women's only class etc.)
- Large spa
- Pools accessible via ramp, hoists and pool pods
- Sauna and steam room