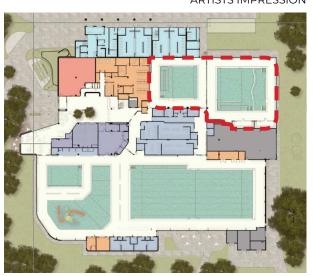

## Warm Water Pool Hall

- Two warm water pools allowing for simultaneous programmed and casual use
- Six times more warm water than the Oasis warm water pool
- Operable wall to provide privacy to Warm Water Pool 1 when required (for women's only class etc.)
- Large spa
- Pools accessible via ramp, hoists and pool pods
- Sauna and steam room